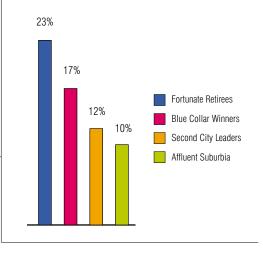

## MOSAIC LIFESTYLE SEGMENTATION

(top four segmentation groups)

| Age Groups              |       |
|-------------------------|-------|
| Median Age              | 35.67 |
| = 17</td <td>26.6%</td> | 26.6% |
| 18-34                   | 21.2% |
| 35-54                   | 32.4% |
| =/> 55                  | 19.8% |