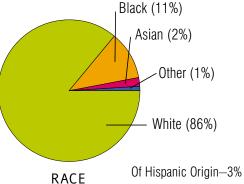

## TRADE-AREA PROFILE

The majority of the people within Deptford Mall's trade area are married (56.4%) and the workforce is predominantly white collar (56.1%). 57.9% of the trade area households have incomes of at least \$50,000.