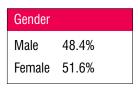

## TRADE-AREA PROFILE

The majority of the people within Deptford Mall's trade area are married (56.4%) and the workforce is predominantly white collar (56.1%). 57.9% of the trade area households have incomes of at least \$50,000.