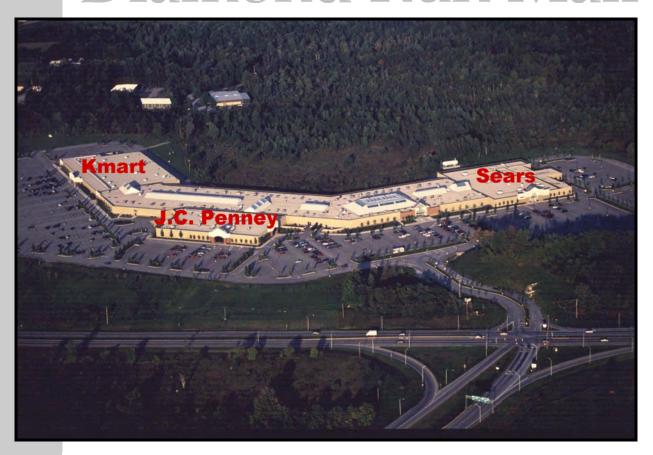

# Description

Regional Mall: Single Level

Rutland Regional Fieldhouse, Inc. recently opened a 38,000 sf ice skating rink adjacent to the mall, near the Kmart entrance.

#### **Major Tenants**

**Sears:** 82,400 sq. ft.

J.C. Penney: 51,320 sq. ft.

Kmart: 94,841 sq. ft.