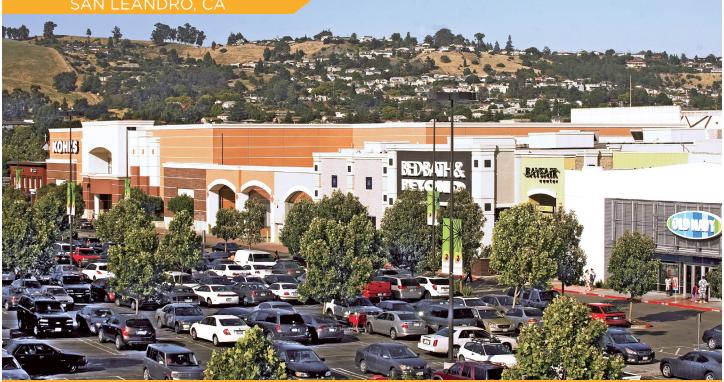

# **BAYFAIR CENTER** SAN LEANDRO, CA

BAYEAR c e n t e r Bayfair Center is located in the heart of the San Francisco Bay Area, positioned within a dense residential area with diverse demographics.

#### **THE PROJECT**

- Bayfair Center is an 813,307-square-foot regional mall with a future pad site to include additional tenants
- Anchored by Macy's, Target, Kohl's and a 16-screen Century Theatres. Other tenants include Bed, Bath & Beyond, Old Navy and Staples
- Newly signed tenants include Ulta and DSW (opening soon)
- Easily accessible from three major highways and adjacent to a dedicated Bay Area Rapid Transit (BART) station