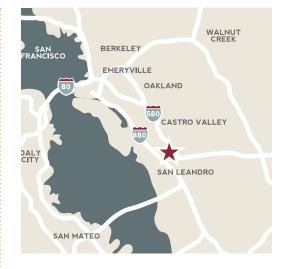

# **BAYFAIR CENTER** SAN LEANDRO, CA

BAYEAR c e n t e r Bayfair Center is located in the heart of the San Francisco Bay Area, positioned within a dense residential area with diverse demographics.